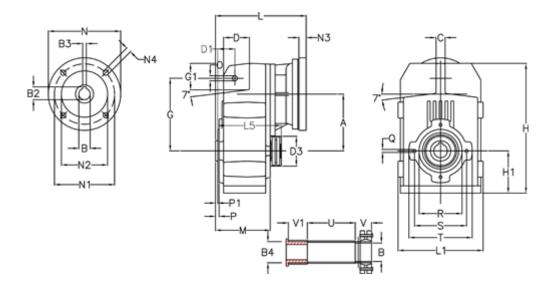

## **Data Sheet**

Article number: 29560301688535

Description: Shaft mounted gear
A312QF40-16,8-P90B5

## **Measures**

| A = 150.50 | D1 = 54.0  | I5 = 180.0  | P1                                         | = 3.5    | V =  |
|------------|------------|-------------|--------------------------------------------|----------|------|
| B = 40     | d3 = 90    | M = 125.0   | Q                                          | = M10x17 | V1 = |
| B1 = 24    | G = 170    | N = 200     | R                                          | = 110    |      |
| B2 = 27.3  | G1 = 84.0  | N1 = 165    | S                                          | = 130    |      |
| B3 = 8     | H = 326.0  | N2 = 130    | Т                                          | = 150    |      |
| B4 = 40    | H1 = 102.0 | N4 = M10x20 | Tightening torque Nm adapter bushing = 6.0 |          |      |
| C = 20     | L = 245.0  | O = 13      | Tightening torque Nm shrink disc           | = 8.0    |      |
| D = 68.0   | L1 = 210   | P = 6.5     | U                                          | = 95.5   |      |